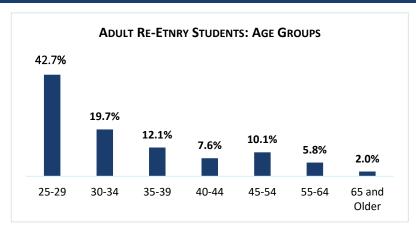

## **DEMOGRAPHICS (2018/2019)**

- 37.5% of MiraCosta students are adult re-entry students (N = 7,566)
- 63.3% female, 36.0% male, .7% Unknown/Decline to State
- 74.7% are degree/certificate seeking
- Average Age: 33.8 years old