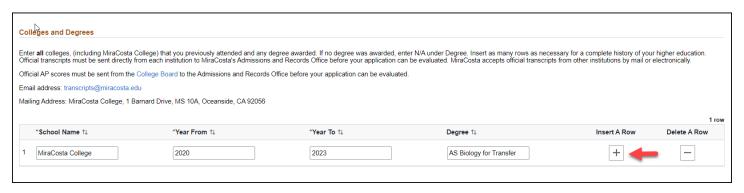

## Enter all applicable Prerequisites and Coursework.

Enter all **Colleges and Degrees**. Click on Insert a Row if you need to enter more than 1 college or degree.

Enter Life Experience or Special Circumstances. Supporting documentation is attached at the end of the application.