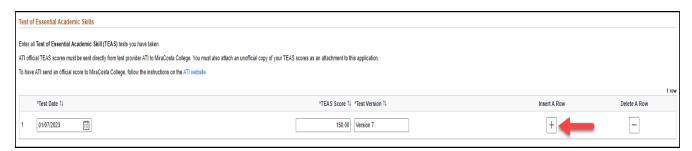

#### Enter Additional Information.

Enter Languages. Click on Insert a Row if you need to enter more than language.

Enter all Test of Essential Academic Skills. Click on Insert a Row if you need to enter more than 1 skill.