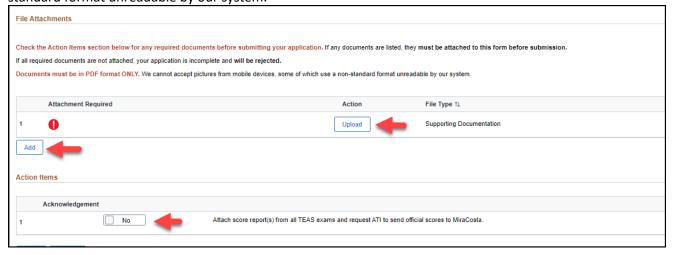

Check the Action Items section below for any required documents before submitting your application. If any documents are listed, they must be attached to this form before submission.

If all required documents are not attached, your application is incomplete and will be rejected.

**Documents must be in PDF format ONLY.** We cannot accept pictures from mobile devices, some of which use a non-standard format unreadable by our system.

Click **Save** if you would like to continue working on this application.