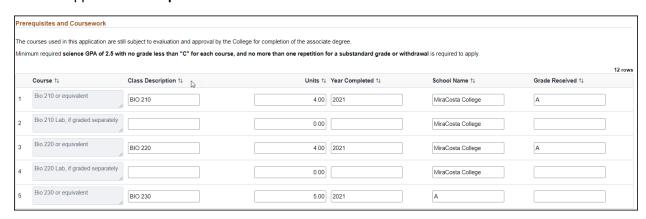

## Enter all applicable Prerequisites and Coursework.

Enter all **Colleges and Degrees**. Click on Insert a Row if you need to enter more than 1 college or degree.

Enter Life Experience or Special Circumstances. Supporting documentation is attached at the end of the application.