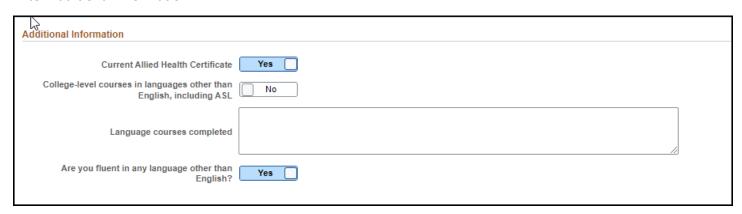

#### Enter Additional Information.

Enter Languages. Click on Insert a Row if you need to enter more than language.

Enter all Test of Essential Academic Skills. Click on Insert a Row if you need to enter more than 1 skill.