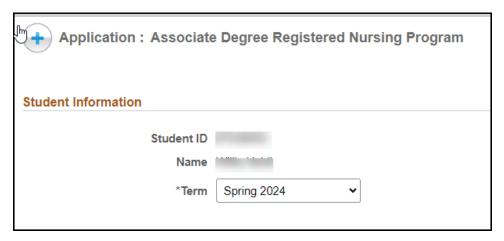

# Log-in to Surf, click **Student Forms**.



Click Admissions and Records and then Registered Nursing Application.



### Select Spring 2024.



#### **Enter Contact Information:**



## Enter all applicable Prerequisites and Coursework.



Enter all **Colleges and Degrees**. Click on Insert a Row if you need to enter more than 1 college or degree.



Enter Life Experience or Special Circumstances. Supporting documentation is attached at the end of the application.

| xperience or Special Circumstances                                                                                                                                                                                                                                                                                                                                       |  |
|-------------------------------------------------------------------------------------------------------