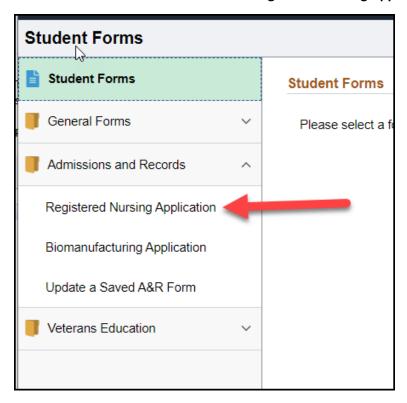

# Log-in to Surf, click **Student Forms**.

Click Admissions and Records and then Registered Nursing Application.