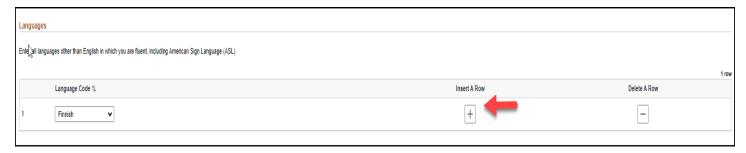

#### Enter Additional Information.

Enter Languages. Click on Insert a Row if you need to enter more than language.

Enter all Test of Essential Academic Skills. Click on Insert a Row if you need to enter more than 1 skill.