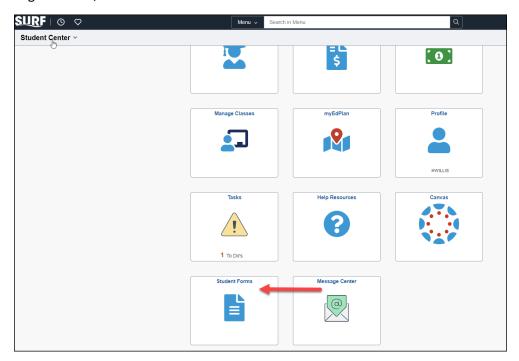

# Log-in to Surf, click **Student Forms**.

Click Admissions and Records and then Registered Nursing Application.