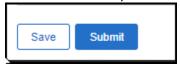

**Documents must be in PDF format ONLY.** We cannot accept pictures from mobile devices, some of which use a non-standard format unreadable by our system.

Click **Save** if you would like to continue working on this application.

Click **Submit** once you have completed the application and attached all required documents.

Please Note: Once you click "Submit" you will no longer be able to edit or add documents to your application.