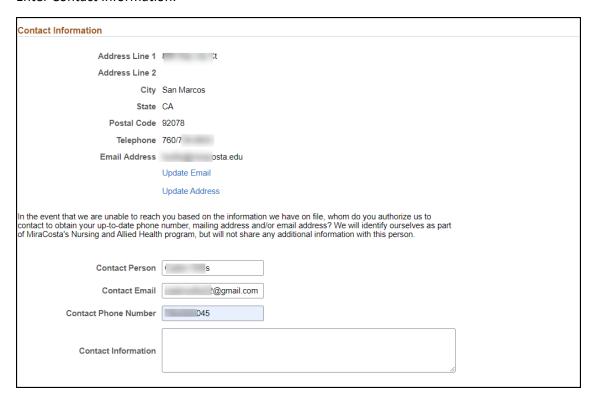

# Log-in to Surf, click **Student Forms**.



Click Admissions and Records and then Registered Nursing Application.



### Select Spring 2024.



#### **Enter Contact Information:**



## Enter all applicable Prerequisites and Coursework.



Enter all **Colleges and Degrees**. Click on Insert a Row if you need to enter more than 1 college or degree.



Enter Life Experience or Special Circumstances. Supporting documentation is attached at the end of the application.

| xperience or Special Circumstances                                                                                                                                                                                                                                                                                                                                       |  |
|----------------------------------------------------------------------------------------------------------------------------------------------