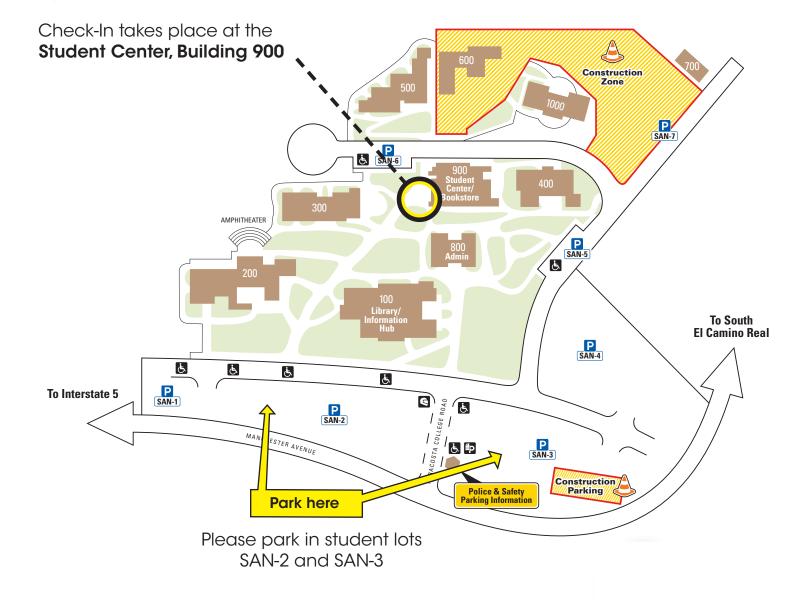

## San Elijo Campus

3333 Manchester Ave., Cardiff, CA 92007 miracosta.edu 760.944.4449

**From I-5**, take the Manchester Avenue exit in Cardiff. Go east, approximately one-half mile. The campus is on the north side of Manchester Avenue opposite the San Elijo Lagoon. The campus entrance has a traffic light.

**From north of the campus**, take El Camino Real heading south. El Camino Real merges and becomes Manchester Avenue. The campus will be on the right (north side).

**Major landmark:** A large white, gold-domed Greek Orthodox church is just east of the campus—it is very visible, while the campus blends in with the bluffs behind it.