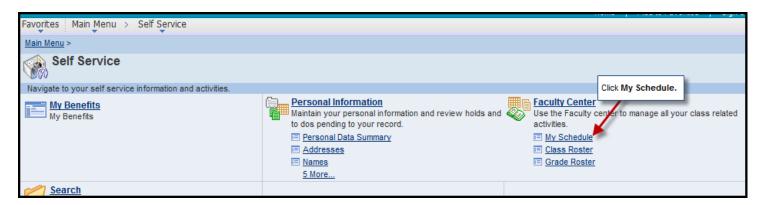

### To View Waitlisted Students via the Class Roster

1. After logging in to SURF, click Faculty Center, then My Schedule to view your classes.

2. Verify that you viewing your correct term. Click the **Change Term** button if not. Your class assignments for the current term are displayed on this page. If you would like to select a different term, click the change term link (in green). Click the **Class Roster Icon** to view the class roster for a specified class.