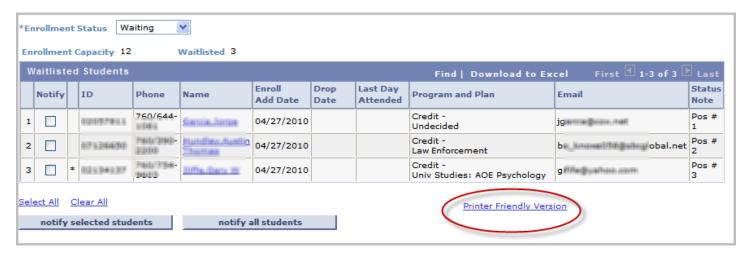

# If you select Enrollment Status = All

Waitlisted students display after enrolled students with the status **Waiting**. The Student's **Waitlist Position Number** displays on the right side in the **Status Note** column.

## If you select Enrollment Status = Waiting

Only waitlisted students display. The Student's **Waitlist Position Number** displays on the right side in the **Status Note** column.