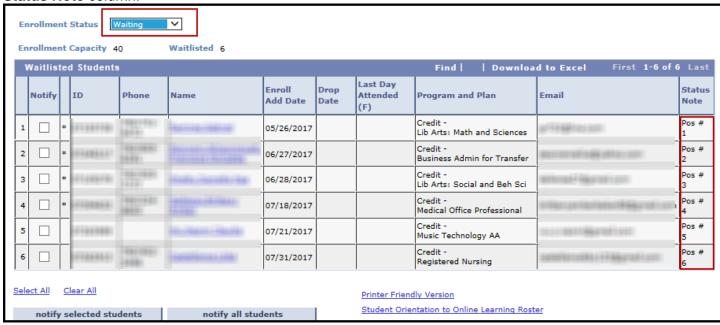

## If you select Enrollment Status = Waiting

Only waitlisted students display. The Student's **Waitlist Position Number** displays on the right side in the **Status Note** column.