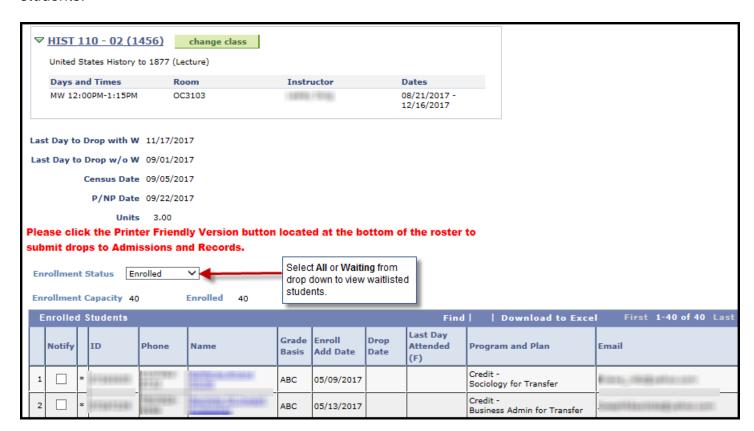

3. The default **Enrollment Status** view is **Enrolled** (waitlisted and dropped students do NOT display in this view). Click the **Enrollment Status drop down list** to select **All**, or **Waiting** to view waitlisted students.

# If you select Enrollment Status = All

Waitlisted students display after enrolled students with the status **Waiting**. The Student's **Waitlist Position Number** displays on the right side in the **Status Note** column.