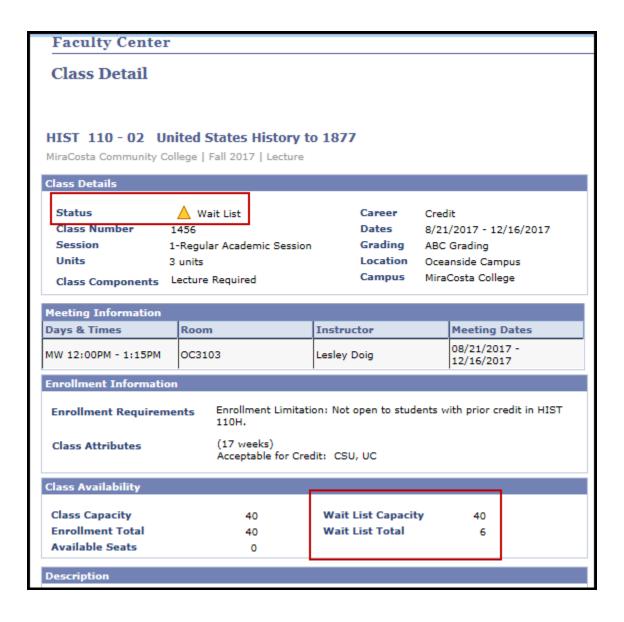

#### To View Waitlisted Class Detail

1. After logging in to SURF, click **Faculty Center**, then **My Schedule** to view your classes.

2. Your class assignments for the current term are displayed on this page. If you would like to select a different term, click the change term link. Click the class section to view class detail.

3. Class Detail information is displayed. If a class is currently closed and only adding students to the wait list, a yellow triangle icon will display in **status**. The wait list capacity is the same as the enrollment capacity. The wait list total are the current students on the wait list.