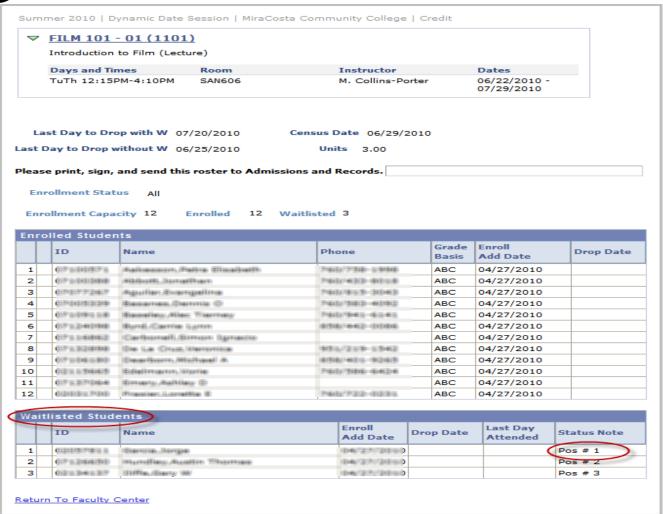

#### **Printer Friendly Class Roster**

Click the printer friendly Version link on the bottom of the online roster page.

Printer Friendly Class Roster

8/11/2017 HWillis

3. Class Detail information is displayed. If a class is currently closed and only adding students to the wait list, a yellow triangle icon will display in **status**. The wait list capacity is the same as the enrollment capacity. The wait list total are the current students on the wait list.