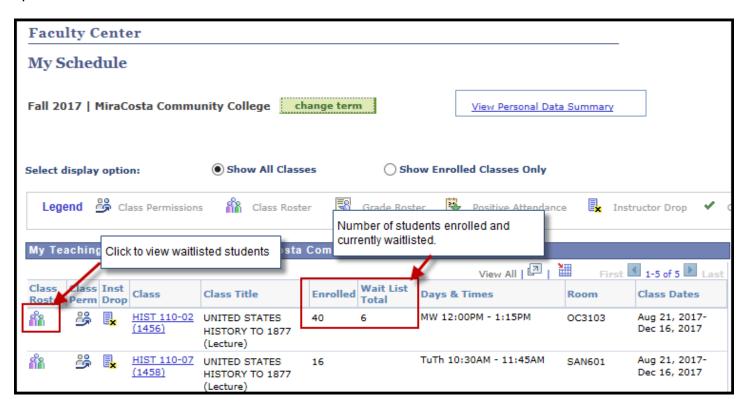

### To View Waitlisted Students via the Class Roster

1. After logging in to SURF, click Faculty Center, then My Schedule to view your classes.

2. Verify that you viewing your correct term. Click the **Change Term** button if not. Your class assignments for the current term are displayed on this page. If you would like to select a different term, click the change term link (in green). Click the **Class Roster Icon** to view the class roster for a specified class.

3. The default **Enrollment Status** view is **Enrolled** (waitlisted and dropped students do NOT display in this view). Click the **Enrollment Status drop down list** to select **All**, or **Waiting** to view waitlisted students.