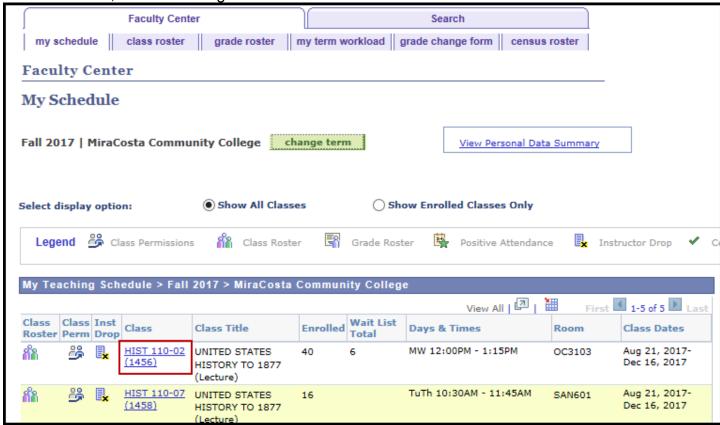

#### To View Waitlisted Class Detail

1. After logging in to SURF, click **Faculty Center**, then **My Schedule** to view your classes.

2. Your class assignments for the current term are displayed on this page. If you would like to select a different term, click the change term link. Click the class section to view class detail.

3. Class Detail information is displayed. If a class is currently closed and only adding students to the wait list, a yellow triangle icon will display in **status**. The wait list capacity is the same as the enrollment capacity. The wait list total are the current students on the wait list.