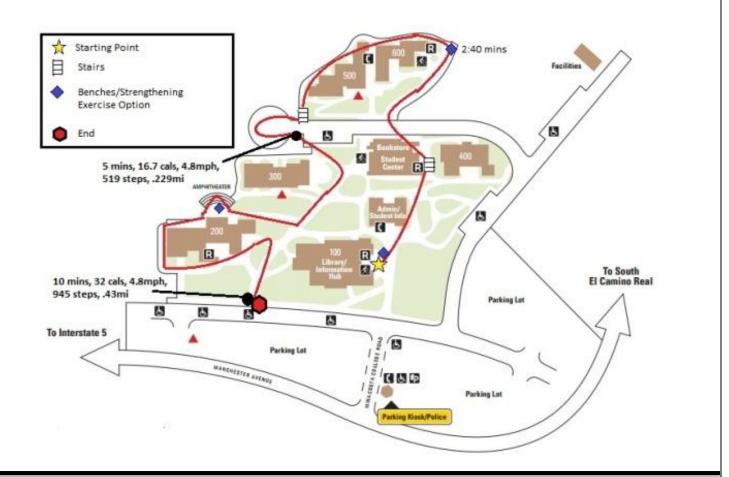

## San Elijo Campus

3333 Manchester Avenue, Cardiff, CA 92007 + 760.944.4449 + www.miracosta.edu

The blue diamond shapes indicate that there are benches and/or tables that you can use to do multiple strengthening exercises. Here are a few ideas of things you can do:

- Squats
- Heel Raises
- Toe Taps
- Lunges
- Stretches

- Triceps Dips
- Leg Extensions
- Wall Squats
- Jumping Jacks

Remember, you can also use any wall of the buildings to do wall push ups as well.

If you choose to take advantage of the stairs, know that 100 stairs is equivalent to 10,000 steps!